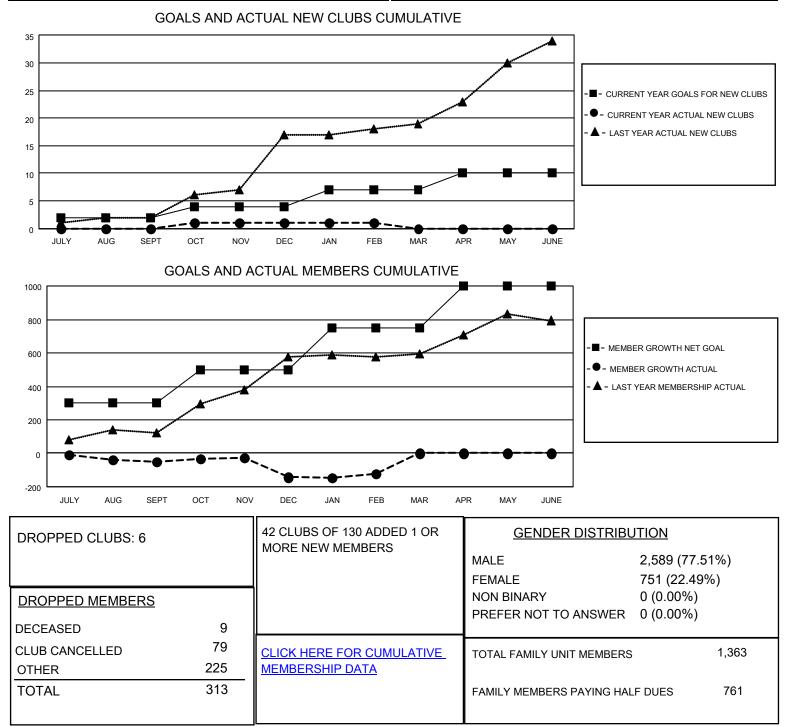

## LOCATION INDIA

District 317 C

Results as of: 2/28/2022

| Clubs                 |               |           |               | Members               |                         |                         |                                                    |
|-----------------------|---------------|-----------|---------------|-----------------------|-------------------------|-------------------------|----------------------------------------------------|
| RESULTS FOR 2021-2022 |               |           |               | RESULTS FOR 2021-2022 |                         |                         |                                                    |
| QUARTER               | NEW CLUB GOAL | NEW CLUBS | DROPPED CLUBS | QUARTER               | MBER GROWTH NET<br>GOAL | MEMBER GROWTH<br>ACTUAL | DROPPED<br>MEMBERS ACTUAL<br>(including transfers) |
| JULY/AUG/SEPT         | 2             | 0         | 2             | JULY/AUG/SEPT         | 300                     | 71                      | 111                                                |
| OCT/NOV/DEC           | 2             | 1         | 3             | OCT/NOV/DEC           | 200                     | 93                      | 183                                                |
| JAN/FEB/MAR           | 3             | 0         | 1             | JAN/FEB/MAR           | 250                     | 38                      | 19                                                 |
| APR/MAY/JUNE          | 3             | 0         | 0             | APR/MAY/JUNE          | 250                     | 0                       | 0                                                  |